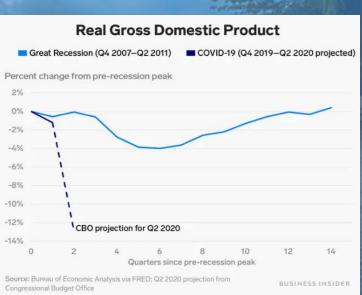

#### **Historical Observations**

- Economic Downturns = MA Downturns
- Select Big Companies That Ended Due to COVID Downturn:
  - Gold's Gym,24-Hr Fitness
  - J. Crew, JC Penney
  - Nieman Marcus, Pier 1 Imports
  - Whiting Petroleum, Chesapeake
     Energy
- How Many Recessions Have Occurred Since 1970?

#### Risk

- Litigation
- Cyber Threats(Ransomware, Data Breach)
- Reduced Membership (Great Recession)
- Lost Revenue Due to Cancelled Events (COVID)