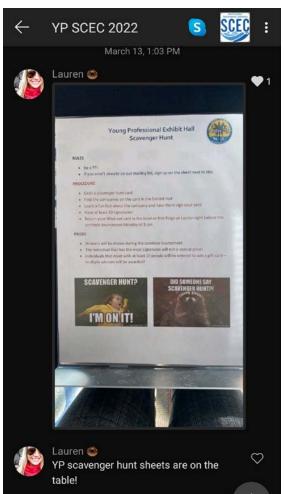

### Engagement Strategies – Social Media Platform Usage

YP Highlights; Meeting Agendas; Event Updates

GroupMe

Conference Communication Group Text